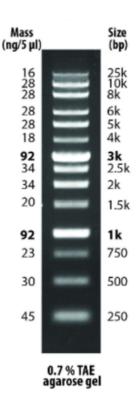

## **General Information**

*ClearBand* **DNA Marker 1kb-Blue** is a ready-to-load molecular weight marker suitable for DNA fragment size determination on gel electrophoresis.

PCR products and double-stranded DNA were digested with appropriate restriction enzymes to completion to yield 14 bands, ranging from 250 bp - 25 kb, for molecular weight standards in agarose gel electrophoresis. The 1000 and 3000 base pair bands have increased intensity to serve as quick reference points. Approximated mass of each DNA band is provided (for a loading size of 5  $\mu$ l of the DNA ladder) for approximating the mass of DNA in comparably intense DNA samples of similar size.